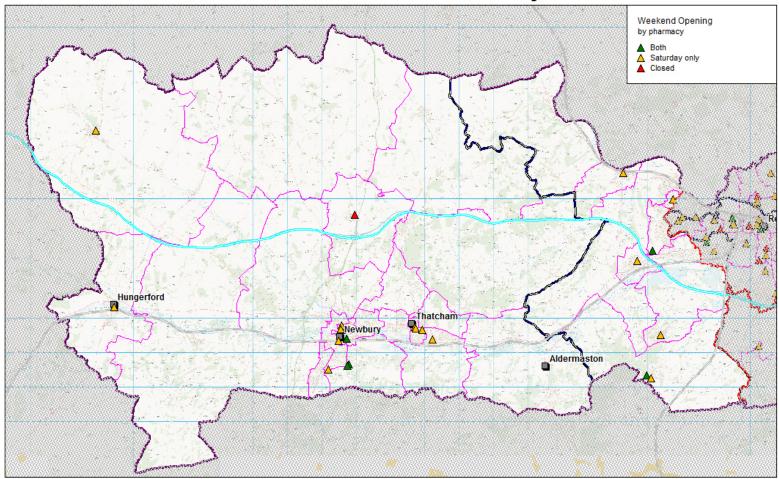

### West Berkshire - Pharmacy Access

Berks\_PNA\_Aug14\_v1\_WE.wor 18/11/2014 Sid Beauchant BHFT

Reproduced from OS data by permission of Ordnance Survey, on behalf of the Controller of Her Majesty's Stationery Office (Licence No. OSKWFG1110), NAVTEQ data by permission of NAVTEQ Corporation Licence No. NVMM0611, NVMM0612) GeoPlan data by permission of Geoplan (Licence No. GPKW9912) © Crown Copyright - 2014 All rights reserved

#### Pharmacy Access in West Berkshire Week end GP services and pharmacy access

|    | Week end (                 | Si services and pharmad            | y access                 |                 | Minimum  |       |                                        |                         |                    |
|----|----------------------------|------------------------------------|--------------------------|-----------------|----------|-------|----------------------------------------|-------------------------|--------------------|
|    |                            |                                    | Post                     |                 | distance |       |                                        |                         | Weekend            |
| ld | Org_Code                   | Surgery<br>Kintbury & Woolton Hill | <b>Code</b><br>RG17      | Weekend opening | km       | CODE  | Nearest pharmacy                       | <b>Postcode</b><br>RG17 | opening            |
| 1  | J82054000                  | Surgery                            | 9UX<br>RG20              | Closed          | 5.51     | FC776 | Boots the Chemists                     | 0DL<br>RG14             | Saturday only      |
| 2  | J82054001                  | Woolton Hill Surgery               | 9UL<br>RG14              | Closed          | 5.95     | FL172 | Wash Common Pharmacy                   | 7RW<br>RG14             | Saturday only      |
| 3  | K81002000                  | Eastfield House Surgery            | 7LW<br>RG14              | Closed          | 0.46     | FVP85 | Sainsbury's Pharmacy                   | 5AB<br>RG14             | Both               |
| 4  | K81017000                  | Falkland Surgery                   | 7DF<br>RG20              | Closed          | 0.12     | FL172 | Wash Common Pharmacy                   | 7RW<br>RG20             | Saturday only      |
| 5  | K81050000                  | Downland Practice*                 | 8UY<br>RG20              | Closed          | 0        | FDN76 | Downland Pharmacy                      | 8UY                     | Closed<br>Saturday |
| 6  | K81050001                  | Compton Surgery                    | 6NJ                      | Closed          | 9.39     | FDE03 | Lloyds Pharmacy                        | RG8 9AT                 | only†              |
|    |                            |                                    | RG17                     | 2 x Saturday a  |          |       |                                        | RG17                    |                    |
| 7  | K81052000                  | Lambourn Surgery                   | 8PS<br>RG17              | month           | 0.75     | FT063 | Lambourn Pharmacy                      | 8XY<br>RG17             | Saturday only      |
| 8  | K81057000                  | Hungerford Surgery                 | 0HY<br>RG14              | Half Saturday   | 0.48     | FC776 | Boots the Chemists                     | 0DL<br>RG14             | Saturday only      |
| 9  | K81061000                  | Northcroft Surgery                 | 1BU<br>RG14              | Alt Saturday    | 0.19     | FJV60 | Boots the Chemists<br>Day Lewis Rankin | 1DJ<br>RG14             | Both               |
| 10 | K81063000                  | St Mary's Road Surgery             | 1EQ<br>RG18              | Closed          | 0.46     | FWX13 | Pharmacy                               | 1BA<br>RG18             | Saturday only      |
| 12 | K81073000                  | Thatcham Medical Practice          | 3HD                      | Alt Saturday    | 0        | FE788 | Boots the Chemists                     | 3HD                     | Saturday only      |
| 10 | K81102000                  | The Durchwood Current              | RG19                     | 1 x Saturday a  | 0.25     |       |                                        | RG19                    | Coturdou contu     |
| 13 | K81102000                  | The Burdwood Surgery               | 4YF                      | month           | 0.35     | FQD69 | Lloyds Pharmacy                        | 4YA                     | Saturday only      |
|    | 1/0//00000                 |                                    |                          | 1 x Saturday a  | 7.40     |       |                                        | RG19                    |                    |
| 14 | K81103000<br>t Oxfordshire | Chapel Row Surgery                 | RG7 6NS<br>erived from w | month           | 7.16     | FXR54 | Lloyds Pharmacy                        | 3HN                     | Saturday only      |

† Oxfordshire pharmacy, opening times derived from website.

\$kjdrhiba.doc

Beauchant

BerksW\_Pharm\_Distance\_0115.wor 27/01/2015 Sid Beauchant BHFT

Reproduced from OS data by permission of Ordnance Survey, on behalf of the Controller of Her Majesty's Stationery Office (Licence No. OSKWFG1110), NAVTEQ data by permission of NAVTEQ Corporation Licence No. NVMM0611, NVMM0612) GeoPlan data by permission of Geoplan (Licence No. GPKW9912) © Crown Copyright - 2015 All rights reserved