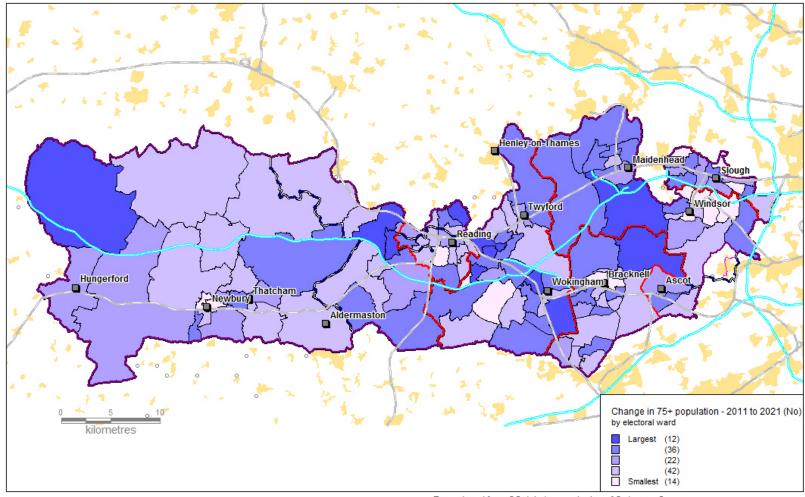

## **Local estimated Population Projections**

PROJ\_Local\_2011\_Ward\_Berks.wor 19/05/2014 Sid Beauchant BHFT

Reproduced from OS data by permission of Ordnance Survey, on behalf of the Controller of Her Majesty's Stationery Office (Licence N

on behalf of the Controller of Her Majesty's Stationery Office (Licence No. OSKWFG1110), NAVTEQ data by permission of NAVTEQ Corporation Licence No. NVMM0611, NVMM0612) GeoPlan data by permission of Geoplan (Licence No. GPKW9912) © Crown Copyright - 2014 All rights reserved